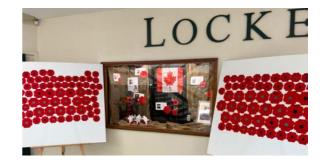

# LOCKERBY REMEMBERS

This year, our entire school marked Remembrance Day (November 9th) with readings, the playing of 'The Last Post,' 'Reveille,' and 'O Canada' before 11:00am. Our school community's Remembrance Day display commemorated all those who lost their lives and who served.