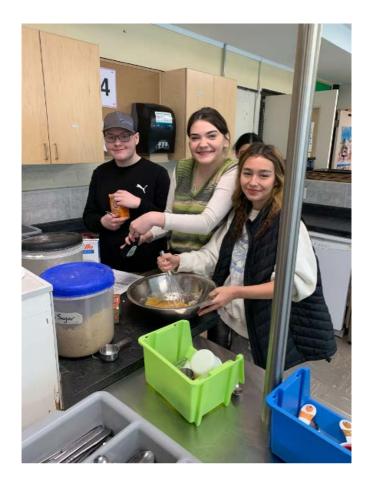

# CHEMICAL CALCULATIONS IN THE KITCHEN

This week, students in Grade 12 Chemistry converted a cookie recipe from moles (a unit used to represent particles in chemistry) to common measurements used in baking. Our Viking Chemists then had the opportunity to use their recipe to bake their delicious cookie chemistry experiment.