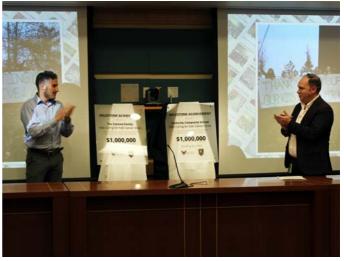

#### LOCKERBY RECOGNIZED IN OUR COMMUNITY

As our Viking Community knows, our annual Cancer Drive reached a major milestone in 2022, raising over one million dollars for pediatric cancer research and care programs in partnership with the Northern Cancer Foundation (NCF).

To honour this milestone, Lockerby Composite School students and faculty gathered at the Shirley and Jim Fielding Northeast Cancer Centre to watch the unveiling of special recognition pieces commemorating their achievement. A cabinet filled with memories of Lockerby's fundraising efforts now stands in the Cancer Centre lobby, and a plaque hangs in the pediatric chemotherapy waiting room acknowledging the generations of students who have made a difference in cancer care.