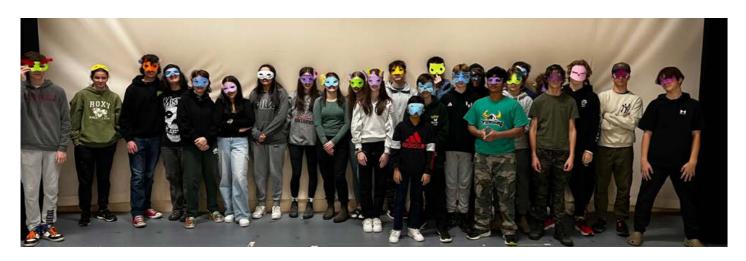

## **SHAKESPEARE**

This week Grade 9 English students created masks so they could learn the 'Pilgrim and Saints' dance as an introduction to the Elizabethan Era and Romeo and Juliet!