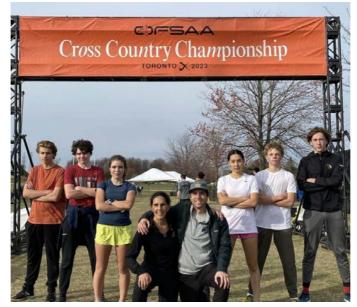

#### THIS WEEK IN VIKING ATHLETICS...

Cross Country Running

Lockerby Cross Country runners competed last week in Etobicoke at the OFSAA provincial championships !where over 1,000 of the province's top performers pushed themselves to new limits! Tomas, Liam K., Isaac, Misaki, Liam B., and Lauren all placed in the top-half for their categories. Amazing job and amazing season!