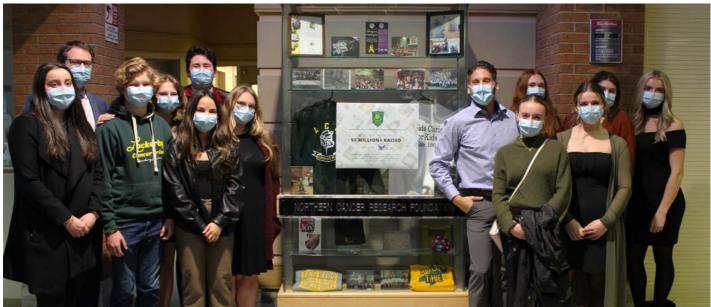

#### LOCKERBY RECOGNIZED IN OUR COMMUNITY

As our Viking Community knows, our annual Cancer Drive reached a major milestone in 2022, raising over one million dollars for pediatric cancer research and care programs in partnership with the Northern Cancer Foundation (NCF).

To honour this milestone, Lockerby Composite School students and faculty gathered at the Shirley and Jim Fielding Northeast Cancer Centre to watch the unveiling of special recognition pieces commemorating their achievement. A cabinet filled with memories of Lockerby's fundraising efforts now stands in the Cancer Centre lobby, and a plaque hangs in the pediatric chemotherapy waiting room acknowledging the generations of students who have made a difference in cancer care.