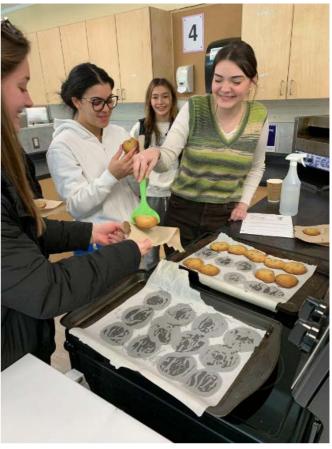

# CHEMICAL CALCULATIONS IN THE KITCHEN

This week, students in Grade 12 Chemistry converted a cookie recipe from moles (a unit used to represent particles in chemistry) to common measurements used in baking. Our Viking Chemists then had the opportunity to use their recipe to bake their delicious cookie chemistry experiment.