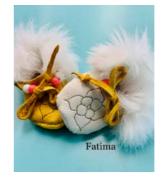

### **BABY MOCCASINS (BINOOJIINHS MAKIZNAN)**

Students of our Ojibwe Language Program created Baby Moccasins (Binoojiinhs Makiznan) as part of their final project this semester. Students sized their moccasins and traced templates on their chosen hide. A design was planned for the vamp (top) of their moccasin, and beaded or woodburned their designs. Finally, students sewed their hide pieces together and added additional details, fur, and leather.

Moccasin making is a traditional art that helps keep Anishinaabeg (Ojibwe) language and culture alive. Every pair of moccasins is unique to its artisan. Traditionally moccasins are worn in a variety of forms such as part of a dancer's regalia. Moccasins are also an important part of a baby's first 'walking out' ceremony. All babies born in a particular year are celebrated at this time and it is when family and community members witness babies walking for the first time. These babies are given gifts and a feast is held in their honour. Traditional Dancers will put traditional medicines such as cedar inside on the sole of their moccasins before dancing.