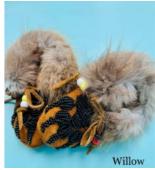

### **BABY MOCCASINS (BINOOJIINHS MAKIZNAN)**

Students of our Ojibwe Language Program created Baby Moccasins (Binoojiinhs Makiznan) as part of their final project this semester. Students sized their moccasins and traced templates on their chosen hide. A design was planned for the vamp (top) of their moccasin, and beaded or woodburned their designs. Finally, students sewed their hide pieces together and added additional details, fur, and leather.

Moccasin making is a traditional art that helps keep Anishinaabeg (Ojibwe) language and culture alive. Every pair of moccasins is unique to its artisan. Traditionally moccasins are worn in a variety of forms such as part of a dancer's regalia. Moccasins are also an important part of a baby's first 'walking out' ceremony. All babies born in a particular year are celebrated at this time and it is when family and community members witness babies walking for the first time. These babies are given gifts and a feast is held in their honour. Traditional Dancers will put traditional medicines such as cedar inside on the sole of their moccasins before dancing.