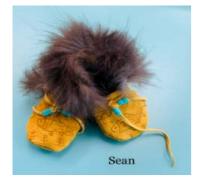

### **BABY MOCCASINS (BINOOJIINHS MAKIZNAN)**

Students of our Ojibwe Language Program created Baby Moccasins (Binoojiinhs Makiznan) as part of their final project this semester. Students sized their moccasins and traced templates on their chosen hide. A design was planned for the vamp (top) of their moccasin, and beaded or woodburned their designs. Finally, students sewed their hide pieces together and added additional details, fur, and leather.

Moccasin making is a traditional art that helps keep Anishinaabeg (Ojibwe) language and culture alive. Every pair of moccasins is unique to its artisan. Traditionally moccasins are worn in a variety of forms such as part of a dancer's regalia. Moccasins are also an important part of a baby's first 'walking out' ceremony. All babies born in a particular year are celebrated at this time and it is when family and community members witness babies walking for the first time. These babies are given gifts and a feast is held in their honour. Traditional Dancers will put traditional medicines such as cedar inside on the sole of their moccasins before dancing.