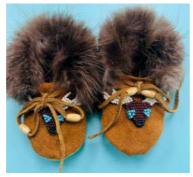

### **BABY MOCCASINS (BINOOJIINHS MAKIZNAN)**

Students of our Ojibwe Language Program created Baby Moccasins (Binoojiinhs Makiznan) as part of their final project this semester. Students sized their moccasins and traced templates on their chosen hide. A design was planned for the vamp (top) of their moccasin, and beaded or woodburned their designs. Finally, students sewed their hide pieces together and added additional details, fur, and leather.

Moccasin making is a traditional art that helps keep Anishinaabeg (Ojibwe) language and culture alive. Every pair of moccasins is unique to its artisan. Traditionally moccasins are worn in a variety of forms such as part of a dancer's regalia. Moccasins are also an important part of a baby's first 'walking out' ceremony. All babies born in a particular year are celebrated at this time and it is when family and community members witness babies walking for the first time. These babies are given gifts and a feast is held in their honour. Traditional Dancers will put traditional medicines such as cedar inside on the sole of their moccasins before dancing.