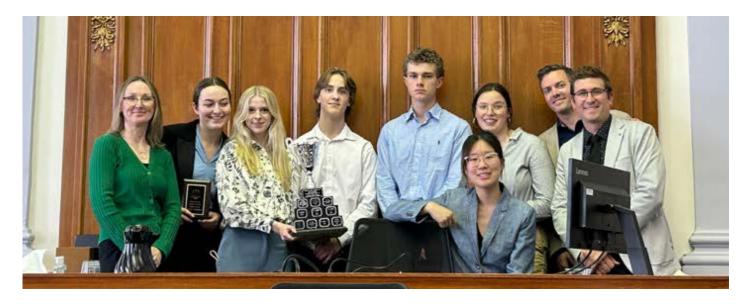

### **GRADE 12 MOCK TRIAL**

Lockerby's very own grade 12 Law class competed at the Sudbury and District Mock Trial held June 13th, 2023. The team was honoured with the Edward James Conroy Civility award and Gabrielle C. was chosen as team MVP. This was the 19th time Lockerby students competed in this extraordinary event! Thanks go out to our lawyer coaches, former Lockerby graduate James Carpino, and Mike Mcnamara of Desmarais Keenan, as well as Mathieu Ansell - Crown Prosecutor. The team was made up of Gabby C., Harper B., Xander E., Ellanor F., Jiaqi L., John M., Cassidy M., and Ruby S.-W. Their Law teacher, Ms. Caddel is extremely proud of their efforts!